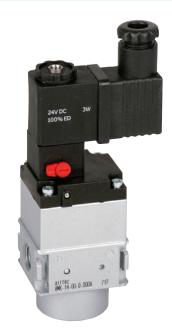

3/2-way poppet valve, electrically or pneumatically operated. Silencer is mounted in exhaust. Plug socket is included.

electrically operated 3/2-way, single solenoid, mechanical spring return, NC

pneumatically operated 3/2-way, single pilot, mechanical spring return, NC

#### Order code

|            | <u>VMK</u> - <u>*</u> *-00-0- <u>000</u> * |         |                        |
|------------|--------------------------------------------|---------|------------------------|
| Series     |                                            | Versio  | ns                     |
|            |                                            | Digit 4 | Version                |
| Connection | <b>4</b>                                   | А       | 24 V DC, 3 W           |
| 14 G1/4    |                                            | D       | 115 V AC, 7.9 VA       |
|            |                                            | Е       | 230 V AC, 7.9 VA       |
|            |                                            | F       | pneumatically operated |