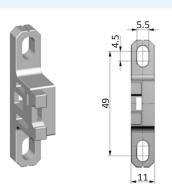

# **Fastening elements**

## Mounting bracket WK-00

Mounting bracket (set of two pieces) made of PA 66. Mounting only sidewise possible.

#### WK-00