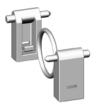

|                                            | D       | 115 V AC, 7.9 VA       |
|            |                                            | Е       | 230 V AC, 7.9 VA       |
|            |                                            | F       | pneumatically operated |

## **Technical data**

| Model-no.:               | VMK-14 |   |
|--------------------------|--------|---|
| Connection               | G1/4   |   |
| Flow (1-2 in Nl/min)     | 1600   |   |
| Weight(Version A-E) (kg) | 0.46   |   |
| Weight(Version F) (kg)   | 0.54   | 1 |

# 3/2-way inline valve VMK



## Dimensions













# **Fastening elements**

## Mounting bracket WK-00

Mounting bracket (set of two pieces) made of PA 66. Mounting only sidewise possible.

#### WK-00



## **Coupling kit KPK**

#### КРК-00



12