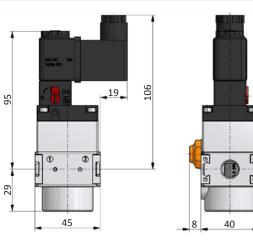

## **Technical data**

| Model-no.:               | VMK-14 |   |
|--------------------------|--------|---|
| Connection               | G1/4   |   |
| Flow (1-2 in Nl/min)     | 1600   |   |
| Weight(Version A-E) (kg) | 0.46   |   |
| Weight(Version F) (kg)   | 0.54   | 1 |

## Dimensions