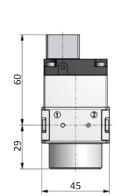

## **Technical data**

| Model-no.:               | VMK-14 |   |
|--------------------------|--------|---|
| Connection               | G1/4   |   |
| Flow (1-2 in Nl/min)     | 1600   |   |
| Weight(Version A-E) (kg) | 0.46   |   |
| Weight(Version F) (kg)   | 0.54   | 1 |

## Dimensions