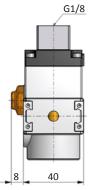

# 3/2-way inline valve VMK

#### **Technical details**

| Temperature range | 0°C +60°C                                                                                    |
|-------------------|----------------------------------------------------------------------------------------------|
| Input range       | electrically operated: 2 10 bar                                                              |
|                   | pneumatically operated: max. 16 bar                                                          |
| Mounting          | arbitrary                                                                                    |
| Medium            | compressed air according to ISO 8573-1:2010, neutral gases                                   |
| Materials         | Body: zinc diecasting, seals: NBR, inner parts: zinc coated steel, stainless steel and brass |
| Schutzart         | IP 65 according to EN 60529                                                                  |

3/2-way poppet valve, electrically or pneumatically operated. Silencer is mounted in exhaust. Plug socket is included.

electrically operated 3/2-way, single solenoid, mechanical spring return, NC

pneumatically operated 3/2-way, single pilot, mechanical spring return, NC

#### Order code

|            | <u>VMK</u> - <u>*</u> *-00-0- <u>000</u> * |         |                        |
|------------|--------------------------------------------|---------|------------------------|
| Series     |                                            | Versio  | ns                     |
|            |                                            | Digit 4 | Version                |
| Connection | <b>4</b>                                   | А       | 24 V DC, 3 W           |
| 14 G1/4    |                                            | D       | 115 V AC, 7.9 VA       |
|            |                                            | Е       | 230 V AC, 7.9 VA       |
|            |                                            | F       | pneumatically operated |

## **Technical data**

| Model-no.:               | VMK-14 |   |
|--------------------------|--------|---|
| Connection               | G1/4   |   |
| Flow (1-2 in Nl/min)     | 1600   |   |
| Weight(Version A-E) (kg) | 0.46   |   |
| Weight(Version F) (kg)   | 0.54   | 1 |