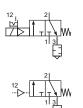

3/2-way poppet valve, electrically or pneumatically operated. Silencer is mounted in exhaust. Plug socket is included.

electrically operated 3/2-way, single solenoid, mechanical spring return, NC

pneumatically operated 3/2-way, single pilot, mechanical spring return, NC