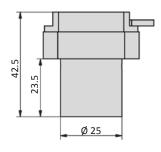

|       | U                 |

Mechanically operated seat valve (T-30-310) or spool valve (T-30-510) including mounting adapter for actuator mount.

# 3/2-way-Valves

## 5/2-way-Valves

T-30-310 3/2-way, mechanical spring return, stem operated T-30-510 5/2-way, mechanical spring return, stem operated

## **Technical data**

| Model-no.:                   | T-30-310 | T-30-510 |
|------------------------------|----------|----------|
| Operating pressure (bar)     | 0 12 bar | 0 12 bar |
| Flow rate (NI/min)           | 80       | 100      |
| Nominal size (mm)            | 2        | 2.4      |
| Actuating force at 6 bar (N) | 10       | 21       |
| Actuation stroke (mm)        | 4        | 4        |
| Weight (kg)                  | 0.052    | 0.076    |

# Dimensions

T-30-310





1 = pressure inlet

2,4 = outlets

3,5 = exhausts

#### T-30-510