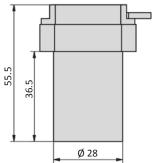

(T-30-310) or spool valve (T-30-510) including mounting adapter for actuator mount.

# 3/2-way-Valves

## 5/2-way-Valves

T-30-310 3/2-way, mechanical spring return, stem operated T-30-510 5/2-way, mechanical spring return, stem operated

## **Technical data**

| Model-no.:                   | T-30-310 | T-30-510 |
|------------------------------|----------|----------|
| Operating pressure (bar)     | 0 12 bar | 0 12 bar |
| Flow rate (NI/min)           | 80       | 100      |
| Nominal size (mm)            | 2        | 2.4      |
| Actuating force at 6 bar (N) | 10       | 21       |
| Actuation stroke (mm)        | 4        | 4        |
| Weight (kg)                  | 0.052    | 0.076    |

# Dimensions

T-30-310





1 = pressure inlet

2,4 = outlets

3,5 = exhausts

#### T-30-510