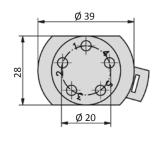

ve (T-30-310) or spool valve (T-30-510) including mounting adapter for actuator mount.

# 3/2-way-Valves

## 5/2-way-Valves

T-30-310 3/2-way, mechanical spring return, stem operated T-30-510 5/2-way, mechanical spring return, stem operated

## **Technical data**

| Model-no.:                   | T-30-310 | T-30-510 |
|------------------------------|----------|----------|
| Operating pressure (bar)     | 0 12 bar | 0 12 bar |
| Flow rate (NI/min)           | 80       | 100      |
| Nominal size (mm)            | 2        | 2.4      |
| Actuating force at 6 bar (N) | 10       | 21       |
| Actuation stroke (mm)        | 4        | 4        |
| Weight (kg)                  | 0.052    | 0.076    |

# Dimensions

T-30-310





1 = pressure inlet

2,4 = outlets

3,5 = exhausts

#### T-30-510