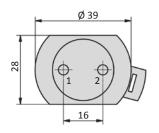

|       | U                 |

Mechanically operated seat valve (T-30-310) or spool valve (T-30-510) including mounting adapter for actuator mount.

# 3/2-way-Valves

## 5/2-way-Valves

T-30-310 3/2-way, mechanical spring return, stem operated T-30-510 5/2-way, mechanical spring return, stem operated

## **Technical data**

| Model-no.:                   | T-30-310 | T-30-510 |
|------------------------------|----------|----------|
| Operating pressure (bar)     | 0 12 bar | 0 12 bar |
| Flow rate (NI/min)           | 80       | 100      |
| Nominal size (mm)            | 2        | 2.4      |
| Actuating force at 6 bar (N) | 10       | 21       |
| Actuation stroke (mm)        | 4        | 4        |
| Weight (kg)                  | 0.052    | 0.076    |

# Dimensions

T-30-310





1 = pressure inlet

2,4 = outlets

3,5 = exhausts

#### T-30-510