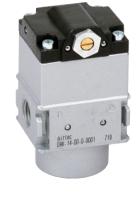

# **Soft start valve DAK**

## **Technical details**

0°C ... +60°C Temperature range 2.5 ... 16 bar Input range Mounting arbitrary

compressed air according to ISO 8573-1:2010, neutral gases Medium

Materials

Body: zinc diecasting, seals: NBR, inner parts: plastic, stainless steel and brass

Poppet valve, operated by secondary pressure The filling time is adjustable.