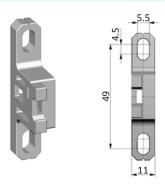

# **Soft start valve DAK**

## **Technical details**

0°C ... +60°C Temperature range 2.5 ... 16 bar Input range Mounting arbitrary

compressed air according to ISO 8573-1:2010, neutral gases Medium

Materials

Body: zinc diecasting, seals: NBR, inner parts: plastic, stainless steel and brass

Poppet valve, operated by secondary pressure The filling time is adjustable.





## Order code



## **Technical data**

| Model-no.:  | DAK-14 |
|-------------|--------|
| Connection  | G1/4   |
| Flow        | 2250   |
| Weight (kg) | 0.42   |

## **Dimensions**



# **Fastening elements**



## **Mounting bracket WK-00**

Mounting bracket (set of two pieces) made of PA 66. Mounting only sidewise possible.

## WK-00



# **Coupling kit KPK**

## **KPK-00**



O2 Subject to change