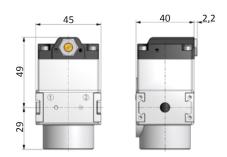

# **Soft start valve DAK**

## **Technical details**

0°C ... +60°C Temperature range 2.5 ... 16 bar Input range Mounting arbitrary

compressed air according to ISO 8573-1:2010, neutral gases Medium

Materials

Body: zinc diecasting, seals: NBR, inner parts: plastic, stainless steel and brass

Poppet valve, operated by secondary pressure The filling time is adjustable.





## Order code



## **Technical data**

| Model-no.:  | DAK-14 |
|-------------|--------|
| Connection  | G1/4   |
| Flow        | 2250   |
| Weight (kg) | 0.42   |

## **Dimensions**



# **Fastening elements**



## **Mounting bracket WK-00**

Mounting bracket (set of two pieces) made of PA 66. Mounting only sidewise possible.

## WK-00



# **Coupling kit KPK**

## **KPK-00**



O2 Subject to change