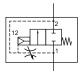

# **Soft start valve DAK**

## **Technical details**

0°C ... +60°C Temperature range 2.5 ... 16 bar Input range Mounting arbitrary

compressed air according to ISO 8573-1:2010, neutral gases Medium

Materials

Body: zinc diecasting, seals: NBR, inner parts: plastic, stainless steel and brass

Poppet valve, operated by secondary pressure The filling time is adjustable.





## Order code



## **Technical data**

| Model-no.:  | DAK-14 |
|-------------|--------|
| Connection  | G1/4   |
| Flow        | 2250   |
| Weight (kg) | 0.42   |

## **Dimensions**



# **Fastening elements**



## **Mounting bracket WK-00**

Mounting bracket (set of two pieces) made of PA 66. Mounting only sidewise possible.

## WK-00



# **Coupling kit KPK**

## **KPK-00**



O2 Subject to change