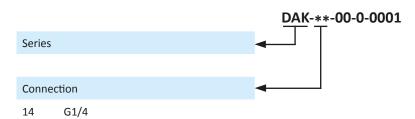

## Order code

## **Technical data**

| Model-no.:  | DAK-14 |
|-------------|--------|
| Connection  | G1/4   |
| Flow        | 2250   |
| Weight (kg) | 0.42   |