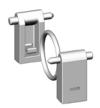

# **Soft start valve DAK**

## **Technical details**

0°C ... +60°C Temperature range 2.5 ... 16 bar Input range Mounting arbitrary

compressed air according to ISO 8573-1:2010, neutral gases Medium

Materials

Body: zinc diecasting, seals: NBR, inner parts: plastic, stainless steel and brass

Poppet valve, operated by secondary pressure The filling time is adjustable.





## Order code



## **Technical data**

| Model-no.:  | DAK-14 |
|-------------|--------|
| Connection  | G1/4   |
| Flow        | 2250   |
| Weight (kg) | 0.42   |

## **Dimensions**



# **Fastening elements**



## **Mounting bracket WK-00**

Mounting bracket (set of two pieces) made of PA 66. Mounting only sidewise possible.

## WK-00



# **Coupling kit KPK**

## **KPK-00**



O2 Subject to change