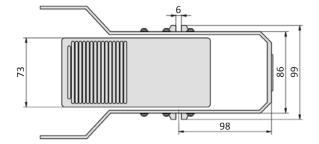

ass 7:2:4, instrument air, free of aggressive additives. Alternatively the pressure dew point must be at least 10°C below lowest occurring ambient temperature.

 Materials
 Body: Al (anodized), seals: NBR , inner parts: Al, steel



Foot pedal operated spool valve.

## 5/2-way-Valves

14 T T T W

84-4FF-511-14-H

5/2-way, pedal, mechanical spring

return

14 T T T W

84-4FR-520-14-H

5/2-way, two positions, pedal, detent

### **Technical data**

| Model-no.:               | 84-4FF-511-14-H | 84-4FR-520-14-H |
|--------------------------|-----------------|-----------------|
| Operating pressure (bar) | 0 8 bar         | 0 8 bar         |
| Flow rate (NI/min)       | 530             | 530             |
| Weight (kg)              | 0.900           | 0.900           |

### **Dimensions**







P = pressure inlet A,B = outlets

Subject to change 01