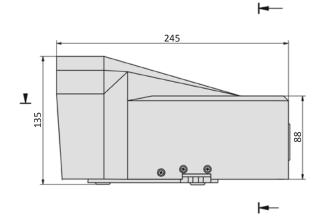

Class 7:2:4, instrument air, free of aggressive additives. Alternatively the pressure dew point must be at least 10°C below lowest occurring ambient temperature.

 Materials
 Body: Al (anodized), seals: NBR , inner parts: Al, steel



Foot pedal operated spool valve.

## 5/2-way-Valves

14 T T T W

84-4FF-511-14-H

5/2-way, pedal, mechanical spring

return

14 T T T W

84-4FR-520-14-H

5/2-way, two positions, pedal, detent

### **Technical data**

| Model-no.:               | 84-4FF-511-14-H | 84-4FR-520-14-H |
|--------------------------|-----------------|-----------------|
| Operating pressure (bar) | 0 8 bar         | 0 8 bar         |
| Flow rate (NI/min)       | 530             | 530             |
| Weight (kg)              | 0.900           | 0.900           |

### **Dimensions**







P = pressure inlet A,B = outlets

Subject to change 01