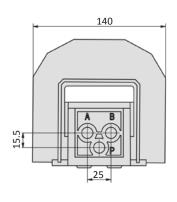

, Class 7:2:4, instrument air, free of aggressive additives. Alternatively the pressure dew point must be at least 10°C below lowest occurring ambient temperature.

 Materials
 Body: Al (anodized), seals: NBR , inner parts: Al, steel



Foot pedal operated spool valve.

## 5/2-way-Valves

14 T T T W

84-4FF-511-14-H

5/2-way, pedal, mechanical spring

return

14 T T T W

84-4FR-520-14-H

5/2-way, two positions, pedal, detent

### **Technical data**

| Model-no.:               | 84-4FF-511-14-H | 84-4FR-520-14-H |
|--------------------------|-----------------|-----------------|
| Operating pressure (bar) | 0 8 bar         | 0 8 bar         |
| Flow rate (NI/min)       | 530             | 530             |
| Weight (kg)              | 0.900           | 0.900           |

### **Dimensions**







P = pressure inlet A,B = outlets

Subject to change 01