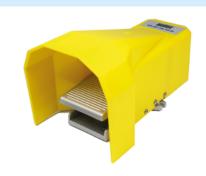

 Materials
 Body: Al (anodized), seals: NBR , inner parts: Al, steel

Foot pedal operated spool valve.

## 5/2-way-Valves

14 T T T W

84-4FF-511-14-H

5/2-way, pedal, mechanical spring

return

14 T T T W

84-4FR-520-14-H

5/2-way, two positions, pedal, detent