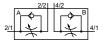

Speed regulation plate for double acting actuators. The speed regulation plate can also be used for single acting actuators by using the converting plate 86-4-AP-NAMUR. Adjustable by screw driver.

## 5/2- und 5/3-Wege

86-4-DR-NAMUR for 5/2-way- and 5/3-way valves, adjustable by screw driver

Dimensions