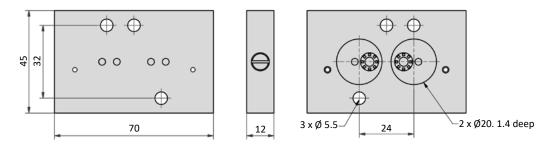

## 5/2- und 5/3-Wege

86-4-DR-NAMUR for 5/2-way- and 5/3-way valves, adjustable by screw driver

Dimensions